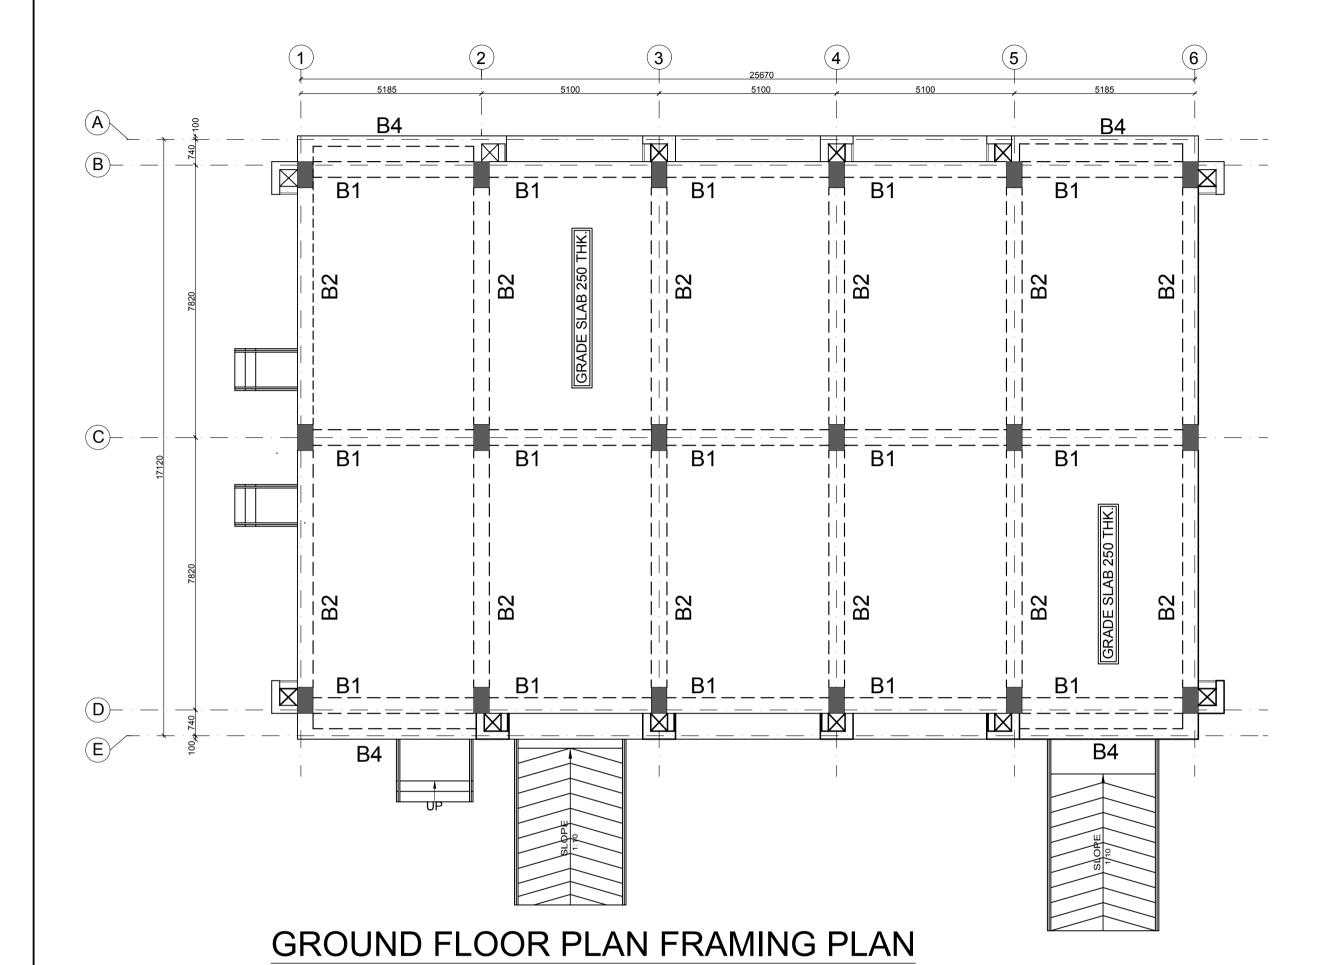

## NOTE:-

- \* ALL COLUMN & BEAMS SIZES ARE TENTATIVE
- \* ALL LEVEL SHOULD BE CONFIRM WITH ARCH. DRGS.

NOTE:- ALL COLUMN SIZE ARE (450X750)

| BEAN           | BEAM SCHEDULE |  |  |  |  |
|----------------|---------------|--|--|--|--|
| BEAM<br>MARKED | BEAM SIZE     |  |  |  |  |
| B1,B2          | (450X1000)    |  |  |  |  |
| B4             | (300X750)     |  |  |  |  |

## NOTE:-

- \* ALL COLUMN & BEAMS SIZES ARE TENTATIVE
- \* ALL LEVEL SHOULD BE CONFIRM WITH ARCH. DRGS.

| BEAM SCHEDULE  |            |  |  |  |
|----------------|------------|--|--|--|
| BEAM<br>MARKED | BEAM SIZE  |  |  |  |
| B1,B2          | (450X1000) |  |  |  |
| B3,B4          | (300X750)  |  |  |  |