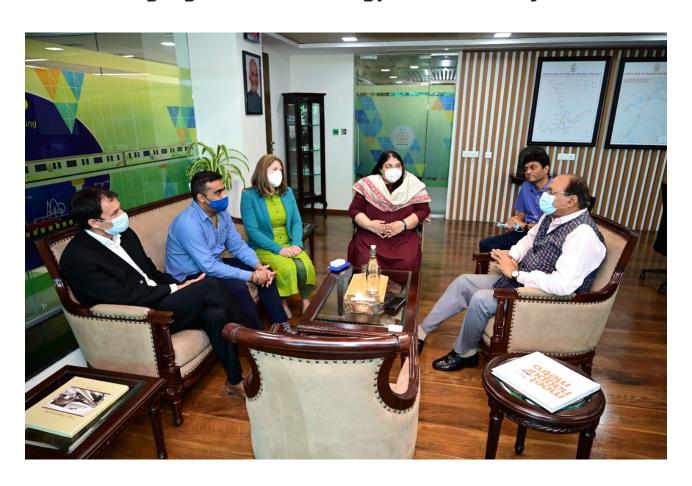

## AFD France & KFW Germany Delegation on Nagpur Project Visit

**Lending Agencies Laud Nagpur Metro Project Work** 

NAGPUR, 14th March: Officials from Maha Metro's lending agencies – AFD France & KFW Germany are on two-day visit to review the work progress of Nagpur Metro Rail Project. The team of officials nominated by the two banks started their visit today (14th March – Monday) with a detailed discussion on progress of the project with Maha Metro MD Dr Brijesh Dixit.

Dr Dixit briefed the officials about the physical and financial progress of the project during the meeting. The main purpose of the visit is to review various aspects of the ongoing project work like – technical, financial etc. The team of officials also reviewed the ongoing and completed project work in Reach-II and Reach-IV of Maha Metro Nagpur and expressed satisfaction about the project work.

| Among those in the delegation included Ms Swati Khanna, Senior Sector Expert (Delhi Office), Shri Philipp Wyrsch, Cell Head Urban Development and Ms Patricia Immler, Senior Portfolio Manager – all from KFW Germany and Shri Rajnish Ahuja, Sector Portfolio Manager – Urban Transport, AFD Delhi Office. |  |
|-------------------------------------------------------------------------------------------------------------------------------------------------------------------------------------------------------------------------------------------------------------------------------------------------------------|--|
| Senior officials from Maha Metro including Shri Mahesh Kumar, Director (Project), Shri Sunil Mathur, Director (Rolling Stock & System), Shri Anil Kokate, Director (Strategic Planning) were present during the meeting with the KFW and AFD officials.                                                     |  |
|                                                                                                                                                                                                                                                                                                             |  |
|                                                                                                                                                                                                                                                                                                             |  |
|                                                                                                                                                                                                                                                                                                             |  |
|                                                                                                                                                                                                                                                                                                             |  |